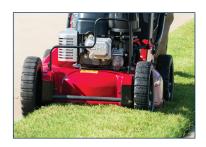

### **FEATURES**

5-inch Deep Cast Aluminum Cutting Deck

2-in-1: Bag and Mulch

**Commercial-Grade Engines** 

Honda® or Kawasaki®

**Patented Front Height Adjustment System** 

Eliminates need for pivot-style adjusters

### **EASE OF USE**

The Commercial 21 has simple, straightforward controls and a lightweight, durable cast aluminum cutting deck, which reduces weight and eases maneuverability.

### **EQUIPMENT**

Engine Deck – 5-inch-deep, 1/4-inch-thick die-cast aluminum.

Drive Tires – 9 x 2.5, semi-pneumatic. Safety Package – Zone start/Blade Brake Clutch (BBC).

Bag Capacity - 2.5 bushels (20 gallons).