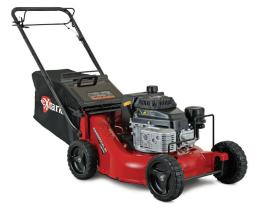

# COMMERCIAL 21 X-SERIES

### **FEATURES**

5-inch Deep Cast Aluminum Cutting Deck

2-in-1: Bag and Mulch

**Commercial-Grade Engines** 

Honda® or Kawasaki®

**Patented Front Height Adjustment System** 

Eliminates need for pivot-style adjusters

**Infinite Speed Control** 

Multi-zone transmission provides infinite speed control from zero to 4.2 mph

**Multiple Blade Options** 

The option of five blade choices gives you the flexibility to customize for your unique cutting conditions.

### **EASE OF USE**

The Commercial 21 has simple, straightforward controls and a lightweight, durable cast aluminum cutting deck, which reduces weight and eases maneuverability.

### **DECK**

Style – Fixed-deck, rear-discharge bagger and mulch plug standard.

Widths Available - 21" (53.3 cm). Cutting Height -1.0" (2.5 cm) to 4.5" (11.4 cm) in 0.5" (1.3 cm) increments.

Blade - 1 blade at 20.5".

### **EQUIPMENT**

Engine Deck – 5-inch-deep, 1/4-inch-thick die-cast aluminum.

Drive Tires – 9 x 2.5, semi-pneumatic. Safety Package – Zone start/Blade Brake Clutch (BBC).

Bag Capacity - 2.5 bushels (20 gallons).