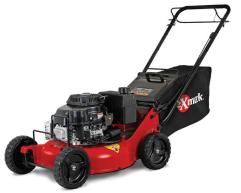

# COMMERCIAL 21 X-SERIES

### **FEATURES**

5-inch Deep Cast Aluminum Cutting Deck

2-in-1: Bag and Mulch

**Commercial-Grade Engines** 

Honda® or Kawasaki®

**Patented Front Height Adjustment System** 

Eliminates need for pivot-style adjusters

**Infinite Speed Control** 

Multi-zone transmission provides infinite speed control from zero to 4.2 mph

**Multiple Blade Options** 

The option of five blade choices gives you the flexibility to customize for your unique cutting conditions.

### **EASE OF USE**

The Commercial 21 has simple, straightforward controls and a lightweight, durable cast aluminum cutting deck, which reduces weight and eases maneuverability.

### **DECK**

Style – Fixed-deck, rear-discharge bagger and mulch plug standard.

Widths Available - 21" (53.3 cm). Cutting Height -1.0" (2.5 cm) to 4.5" (11.4 cm) in 0.5" (1.3 cm) increments.

Blade - 1 blade at 20.5".

### **EQUIPMENT**

Engine Deck – 5-inch-deep, 1/4-inch-thick die-cast aluminum.

Drive Tires – 9 x 2.5, semi-pneumatic. Safety Package – Zone start/Blade Brake Clutch (BBC).

Bag Capacity - 2.5 bushels (20 gallons).